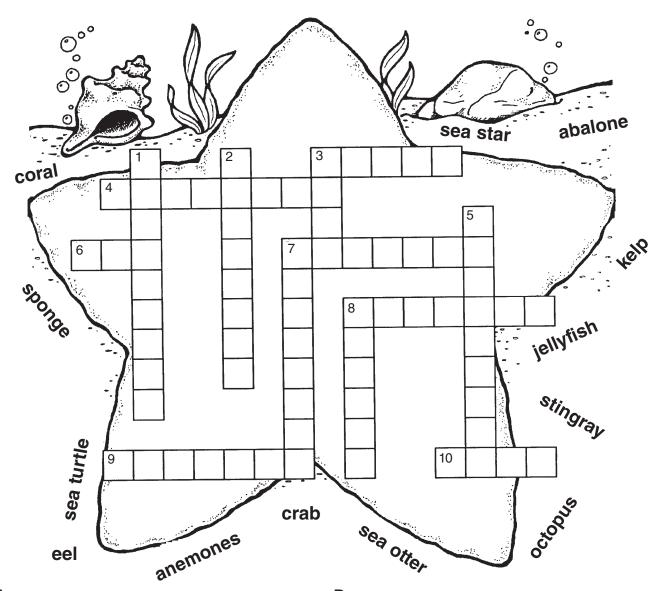

## Underwater Organisms Crossword Puzzle

## **Across**

- 3. A sea animal which resembles a plant
- This mammal can use a stone to open shellfish.
- 6. This snake-like creature is electric!
- 7. A shell that's known for its mother-ofpearl
- 8. A five-armed animal with hundreds of tube feet
- 9. This mollusk has eight arms covered with suckers.
- 10. A kind of seaweed

## **Down**

- 1. This simple creature stings with its deadly tentacles.
- 2. A fish with a poisonous dart on the end of its whiplike tail
- 3. This crustacean's pincers contain edible white meat.
- 5. A reptile that comes ashore to lay eggs
- 7. They may look like flowers, but they're really animals.
- 8. A plant-like sea animal with a porous structure