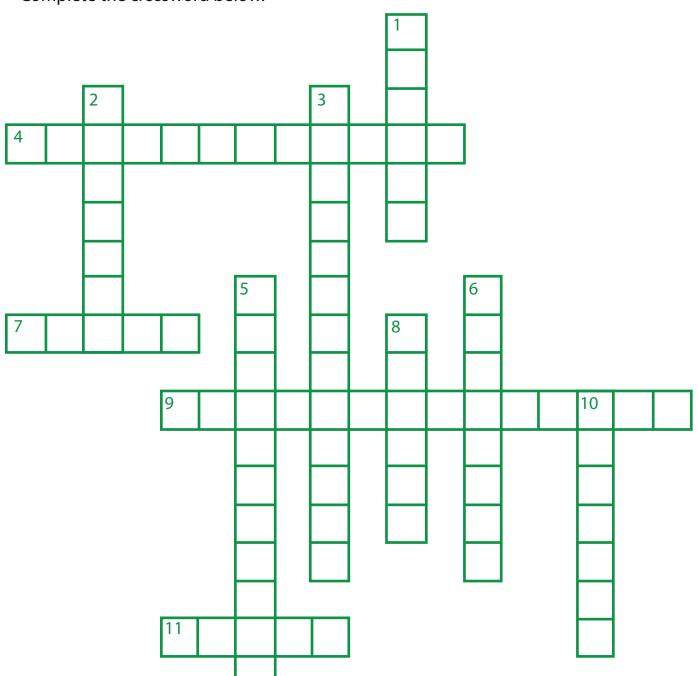

Complete the crossword below.

## **Across**

| 4. The process mostly t | akes place in the | of plant leaf |
|-------------------------|-------------------|---------------|
| mesophyll cells.        |                   |               |

7. Only \_\_\_\_\_ plants can photosynthesize.

- 9. All living things depend on the organic molecules synthesised by plants as a result of \_\_\_\_\_.
- 11. The vascular tissue in plants that conducts water and dissolved nutrients upward from the root and also helps to form the woody element in the stem

## Down

- 1. Many plants stop photosynthesis during the \_\_\_\_\_ and survive off food reserves produced during the spring and summer.
- 2. Plants produce this while sugar is made of this.
- 3. Great for plants but bad for us!
- 5. Plants wouldn't have been green without this!
- 6. Apart from plants, photosynthesis occurs only in single-celled \_\_\_\_\_ and protists.
- 8. If plants didn't produce this, we would have been dead by now!
- 10. If we breathe through stomata, plants breathe through these.