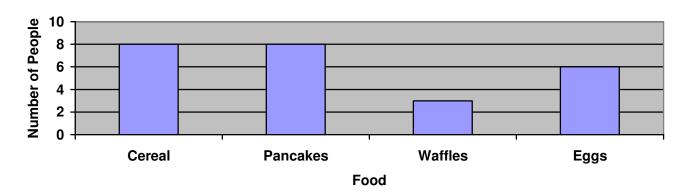

### **Breakfast Food**

| /. | How | manu | people | had    | each   | food  | for  | break   | kfast  | !2 |
|----|-----|------|--------|--------|--------|-------|------|---------|--------|----|
|    |     |      | poopio | , 0000 | 0000,0 | , 000 | , ., | D. 000. | 0, 000 | •  |

Cereal: \_\_\_\_\_ Votes
Pancakes: \_\_\_\_\_ Votes

Waffles: \_\_\_\_\_ Votes

otes Eggs: \_\_\_\_\_\_Votes

2. Which breakfast food did the LEAST amount of people have?

\_\_\_\_\_

3. Did more people have Pancakes or Eggs?

\_\_\_\_\_

4. How many more people had Cereal than Eggs?
\_\_\_\_\_ more people had Cereal than Eggs for breakfast.

5. How many people had Waffles for breakfast?

\_\_\_\_\_\_ people had Waffles.

6. How many people took this survey in all?

There were \_\_\_\_\_ people in all that took this survey.

| Name:           | <u> </u>                                | Date:            | <u></u> |  |  |  |
|-----------------|-----------------------------------------|------------------|---------|--|--|--|
|                 | <u>Great</u>                            | <u>Graphing!</u> |         |  |  |  |
|                 | Answer Key                              |                  |         |  |  |  |
|                 |                                         | age 1:           |         |  |  |  |
| 1. Lizard: 12   | Fish: 6                                 | J                |         |  |  |  |
| Turtle: 6       | Mouse: 4                                |                  |         |  |  |  |
| 2. Mouse        | , , , , , , , , , , , , , , , , , , , , |                  |         |  |  |  |
| 3. Lizard       |                                         |                  |         |  |  |  |
| 4. <i>6</i>     |                                         |                  |         |  |  |  |
| 5. 8            |                                         |                  |         |  |  |  |
| 6. Fish and Tur | 110                                     |                  |         |  |  |  |
|                 |                                         | 7.               |         |  |  |  |
|                 | _                                       | ige 2:           |         |  |  |  |
|                 | Freen: 5                                |                  |         |  |  |  |
| Orange: 3       | /iolet: 2                               |                  |         |  |  |  |
| 2. Indigo       |                                         |                  |         |  |  |  |
| 3. Blue         |                                         |                  |         |  |  |  |
| 4. /            |                                         |                  |         |  |  |  |
| <i>5. 5</i>     |                                         |                  |         |  |  |  |
| 6. Red, Yellow, | and Violet                              |                  |         |  |  |  |
|                 | Pa                                      | ige 3:           |         |  |  |  |
| 1. Cereal: 8    | Waffles: 3                              |                  |         |  |  |  |
| Pancakes: 8     | Eggs: 6                                 |                  |         |  |  |  |
| 2. Waffles      | 00                                      |                  |         |  |  |  |
| 3. Pancakes     |                                         |                  |         |  |  |  |
| <i>4. 2</i>     |                                         |                  |         |  |  |  |
| <i>5. 3</i>     |                                         |                  |         |  |  |  |
| <i>6. 25</i>    |                                         |                  |         |  |  |  |