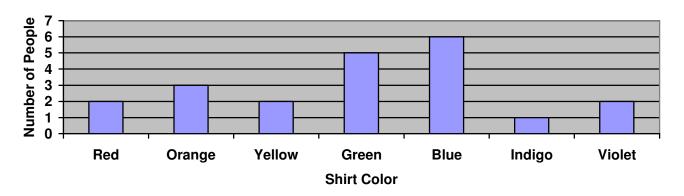

### The Color of My Shirt

1. How many people were wearing each shirt color?

Red Shirt: \_\_\_\_\_ people. Green Shirt: \_\_\_\_ people.

Orange Shirt: \_\_\_\_\_ people. Violet Shirt: \_\_\_\_ people.

2. Which shirt color was the LEAST popular?

3. Which shirt color was the MOST popular?

- 4. How many more people were wearing Orange shirts than Yellow shirts? \_\_ more people were wearing Orange shirts than Yellow shirts.
- 5. How many fewer people are wearing Indigo shirts than Blue shirts? fewer people are wearing Indigo shirts than Blue shirts.
- 6. Which two shirt colors had the same amount of people wearing them? \_\_\_\_\_ shirts all had the same amount of people wearing them.