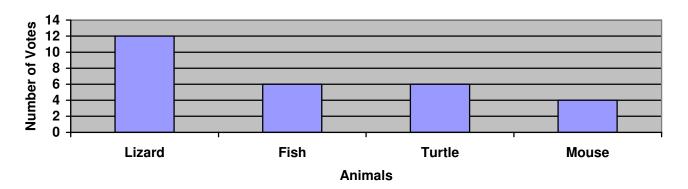

#### **Classroom Pet**

1. How many votes did each animal get?

Lizard: \_\_\_\_\_ Votes
Turtle: \_\_\_\_ Votes

Fish: \_\_\_\_\_ Votes Mouse: \_\_\_\_\_ Votes

2. Which animal had the LEAST amount of votes?

\_\_\_\_\_

3. Which animal had the MOST votes?

\_\_\_\_\_

- 4. How many more votes did the Lizard have than the Turtle?

  The Lizard had \_\_\_\_\_ more votes than the Turtle.
- 5. How many fewer votes did the Mouse have than the Lizard?

  The Mouse had \_\_\_\_\_\_ fewer votes than the Lizard.
- 6. Which two animals had the same amount of votes?

  \_\_\_\_\_ and \_\_\_\_\_ had the same amount of votes.

| ١ | Jame: |  |
|---|-------|--|
| - |       |  |