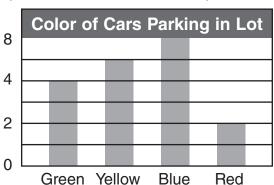

- A. It is most likely you will land on a 2.
- B. It is most likely you will land on a 3.

Graphs, Data and Probability

Name Date \_\_\_\_\_\_ Date \_\_\_\_\_

**1.** Complete the graph using the information below. Shade one square with your pencil for each mark.