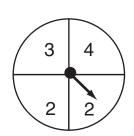

- 2. If you grab one card without looking, which card will you most likely pick? (Circle the correct letter.)
  - A. Number 3
  - B. Number 2
  - C. Number 9

2

9