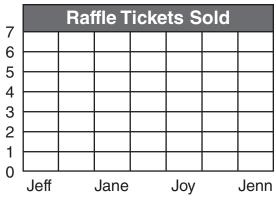

- A. It is most likely you will land on a 2.
- B. It is most likely you will land on a 3.

Graphs, Data and Probability

Name Date \_\_\_\_\_\_ Date \_\_\_\_\_

**1.** Complete the graph using the information below. Shade one square with your pencil for each mark.

| Raffle Tickets Sold |          |
|---------------------|----------|
| Jenn                | <b>}</b> |
| Jeff                | ## I     |
| Joy                 | JHL      |
| Jane                |          |