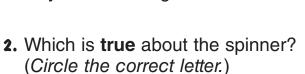

**1.** Use the bar graph to answer the questions. (*Circle the correct letter.*)

Of which color car were there the most?

- A. green
- **B.** blue
- C. red

Of which color car were there the least?

- A. yellow
- **B.** green
- C. red