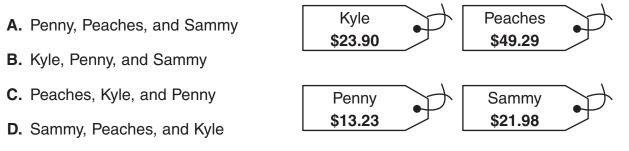

1. Mary bought 3 teddy bears. She spent a total of \$84.50. Which 3 bears did Mary buy? (*Circle the correct letter.*)

2. Find the prime factorization for the number 480 using exponents. (*Show your work and circle your final answer.*)