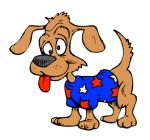

## When the storm clouds rolled in the sky got very

\_\_\_\_\_

Bowser put on his sweater to

keep \_\_\_\_\_.

| The new light bulb dad |  |
|------------------------|--|
| bought is very         |  |

The \_\_\_\_\_\_temperature

## 

An adjective describes a noun.

**Directions:** Look at the pictures below. Write the word that best completes the sentence.

hot chocolate.

Bowser put on his sweater to

keep warm .

The new light bulb dad bought is very bright.