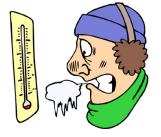

## When the storm clouds rolled in the sky got very

\_\_\_\_\_

Bowser put on his sweater to

keep \_\_\_\_\_.

| The new light bulb dad |  |
|------------------------|--|
| bought is very         |  |

The \_\_\_\_\_\_temperature

made the thermometer drop.

The <u>cold</u> temperature made the thermometer drop.