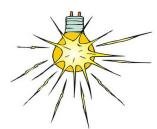

## When the storm clouds rolled in the sky got very

\_\_\_\_\_

Bowser put on his sweater to

keep \_\_\_\_\_.

| The new light bulb dad |  |
|------------------------|--|
| bought is very         |  |

The \_\_\_\_\_\_temperature

## 

An adjective describes a noun.

**Directions:** Look at the pictures below. Write the word that best completes the sentence.

hot chocolate.

Bowser put on his sweater to

keep warm .

The new light bulb dad bought is very bright.