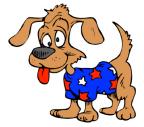

## When the storm clouds rolled in the sky got very

\_\_\_\_\_

Bowser put on his sweater to

keep \_\_\_\_\_.

| The new light bulb dad |  |
|------------------------|--|
| bought is very         |  |

The \_\_\_\_\_\_temperature