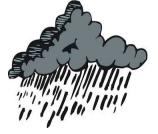

## When the storm clouds rolled in the sky got very

\_\_\_\_\_

Bowser put on his sweater to

keep \_\_\_\_\_.

| The new light bulb dad |  |
|------------------------|--|
| bought is very         |  |

The \_\_\_\_\_\_temperature