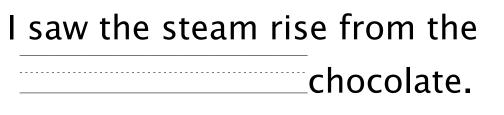

## 

An adjective describes a noun.

**Directions:** Look at the pictures below. Write the word that best completes the sentence.

hot chocolate.

Bowser put on his sweater to

keep warm .

The new light bulb dad bought is very bright.