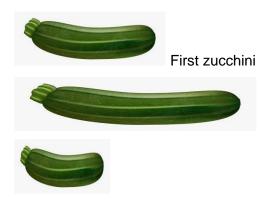

## How Long?

Look at the three vegetables. Then, figure out which one is the longest or the shortest.

 Farmer Bob was picking zucchini. He picked the first zucchini and it looked like a normal length. The next two zucchinis he picked were very different. Circle the zucchini that was the longest.