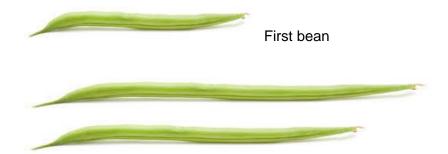

2. Farmer Susan was picking corn in her fields. She picked one ear of corn and it looked good. Then, she picked two more. Circle the ear of corn that was the shortest.

3. Farmer Betsy was picking beans. She picked one bean and it looked like a normal bean. The next two beans were not normal beans. Circle the bean that was the longest.