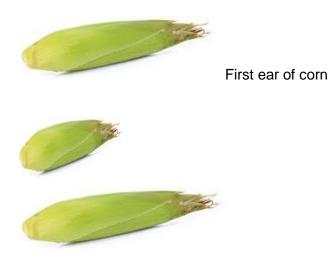

2. Farmer Susan was picking corn in her fields. She picked one ear of corn and it looked good. Then, she picked two more. Circle the ear of corn that was the shortest.

3. Farmer Betsy was picking beans. She picked one bean and it looked like a normal bean. The next two beans were not normal beans. Circle the bean that was the longest.