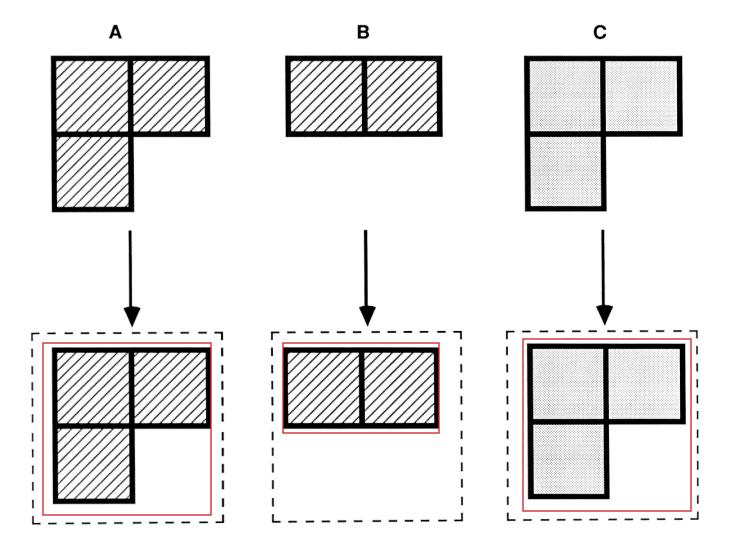

## **CLASSIFYING—COLOR AND SHAPE**

Using two different colors of INTERLOCKING CUBES, make two copies of each figure below.

Place a correct INTERLOCKING CUBE figure on each picture below. In each dotted box, place a figure that is the same color and same shape. Trace the figures and color the pictures to match the cubes.