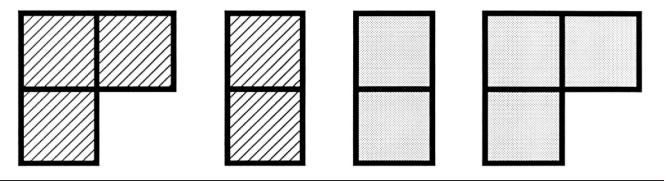

## **CLASSIFYING—COLOR AND SHAPE**

Using two different colors of INTERLOCKING CUBES, make two copies of each figure below.

Place a correct INTERLOCKING CUBE figure on each picture below. In each dotted box, place a figure that is the same color and same shape. Trace the figures and color the pictures to match the cubes.