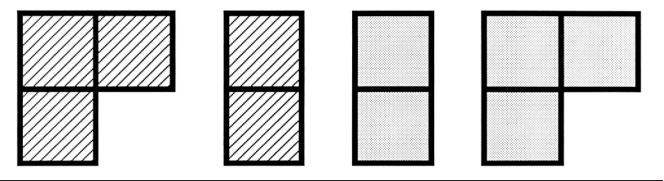

## **CLASSIFYING—COLOR AND SHAPE**

Using two different colors of INTERLOCKING CUBES, make two copies of each figure below.

Place a correct INTERLOCKING CUBE figure on each picture below. In each dotted box, place a figure that is the same color and same shape. Trace the figures and color the pictures to match the cubes.