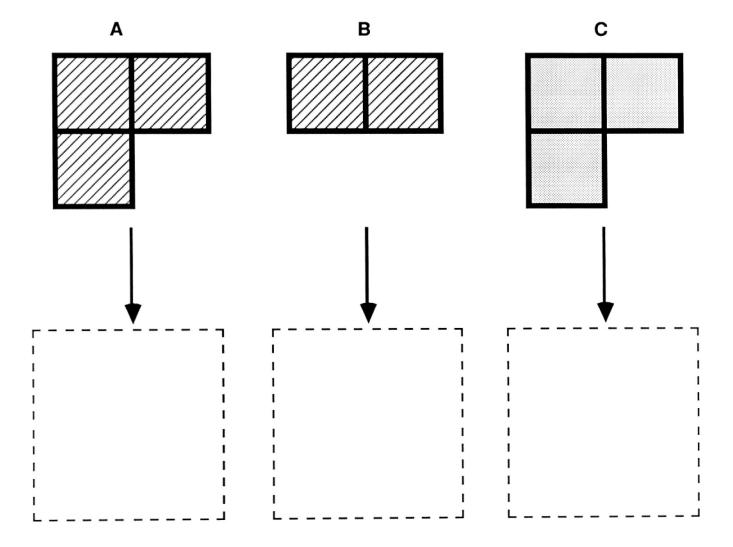

## **CLASSIFYING—COLOR AND SHAPE**

Using two different colors of INTERLOCKING CUBES, make two copies of each figure below.

Place a correct INTERLOCKING CUBE figure on each picture below. In each dotted box, place a figure that is the same color and same shape. Trace the figures and color the pictures to match the cubes.