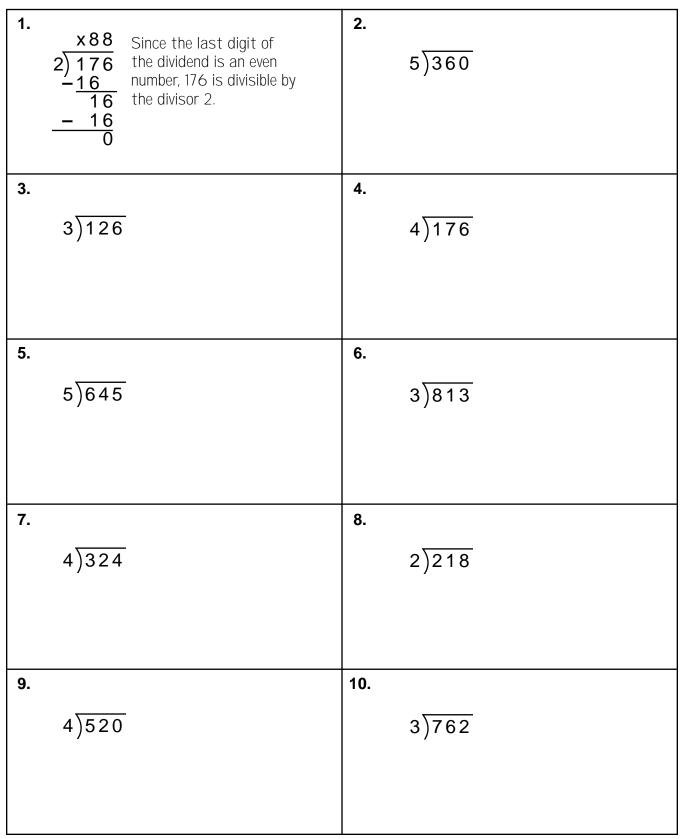

## 8 Practice ••••••• Using the Divisibility Rules for 2, 3, 4, and 5

**Directions:** Using the Rules of Divisibility on page 30, solve the problems on this page. State the divisibility rule which proves each answer. The first one has been done for you.