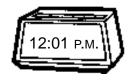

- Morning—A.M.—includes the hours from midnight to noon, from 12:00 A.M. through 11:59 A.M.
- Afternoon—P.M.—includes the hours from noon to midnight. The afternoon time is from 12:00 P.M. through 11:59 P.M.

one minute after midnight

one minute after noon