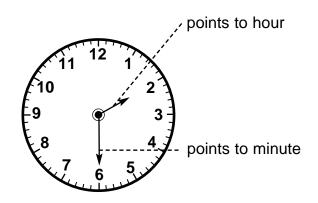

## Facts to Know

- There are 60 seconds in 1 minute.
- There are 60 minutes in 1 hour.
- There are 24 hours in 1 day.
- Time is measured on a clock in 12-hour segments.
- The short hand points to the hour. The long hand points to the minute.