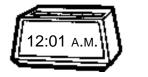

- Morning—A.M.—includes the hours from midnight to noon, from 12:00 A.M. through 11:59 A.M.
- Afternoon—P.M.—includes the hours from noon to midnight. The afternoon time is from 12:00 P.M. through 11:59 P.M.

one minute after midnight

one minute after noon