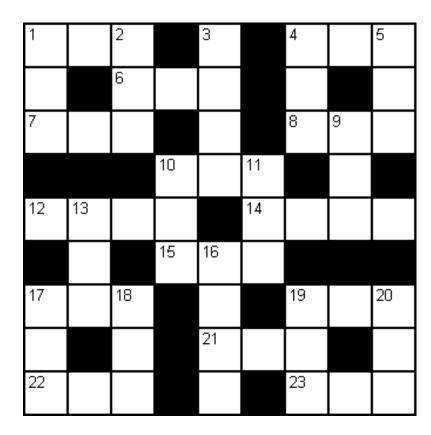

|        | M          | A | <sup>2</sup> 7 | Н  |   |
|--------|------------|---|----------------|----|---|
|        |            |   | /              |    |   |
|        |            |   | Μ              |    |   |
| ³D     | 1          | М | E              |    |   |
|        | >          |   |                |    |   |
|        | C          | R | 0              | 's | s |
|        | H          |   |                | U  |   |
|        |            |   |                | Μ  |   |
| zzle # | <b>#25</b> |   |                |    |   |

Puz

DATE: \_\_\_\_\_

| NAME: |  |
|-------|--|
|       |  |

## **ACROSS**

- 1. 2 years = \_\_\_ weeks
- 4. 2916 divided by 4 =
- 6. 23 weeks = \_\_\_ days
- 7. (70 X 7) + 12 =
- 8. Bonnie has saved 64 dimes. How much money has she saved in all? (Answer: \$ \_ . \_ \_ )
- 10. 1492 1000 =
- 12. (365 X 3) + 54 =
- 14. 1 ton = \_\_\_ pounds
- 15. 3528 divided by 14 =
- 17. Mark displayed his rock collection. He showed 12 rows of rocks. Each row had 24 rocks. How many rocks did he display in all?
- 19. \$10.00 \$ 6.97 = \$ \_ . \_ \_
- 21. 17 pounds = \_\_\_ ounces
- 22. 5 hours = \_\_\_ minutes
- 23. 4050 divided by 9 =

## **DOWN**

- 1. Mrs. Brown divided 750 pieces of Halloween candy into bags. She put six pieces of candy in each bag. How many bags of candy did she fill?
- 2. 2884 divided by 7 =
- 3. 4 Across + 23 Across =
- 4. 4476 divided by 6 =
- 5. 6,000 + \_\_\_\_ + 40 + 3 = 6,943 9. 40 feet = \_\_\_ inches
- 10. 492 X 1 =
- 11. \$20.00 \$17.78 = \$ \_ . \_ \_
- 13. \$ .59 X 2 = \$ \_ . \_ \_
- 16. 225 X 25 =
- 17. 1864 divided by 8 =
- $18.7,000 + ___ + 60 + 0 = 7,860$
- 19. 1620 divided by 5 =
- 20. 3 dollars + 3 dimes +
  - 2 nickels = \$ \_ . \_ \_