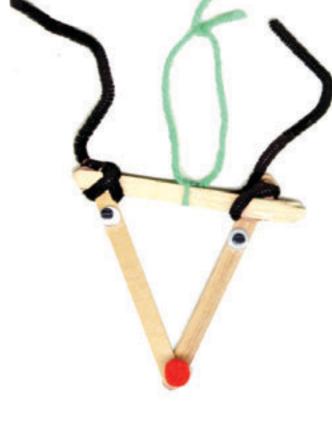

## What You Need

- 3 popsicle sticks
- 2 googly eyes
- 2 brown pipe cleaners
- 1 small red pom pom
- 8 inches of yarn (any color)
- glue

(not included in this kit: glue and yarn)

- 1. Glue the popsicle sticks together to form a triangle with the point facing down.
- 2. Glue the googly eyes on each of the two sides at the top.
- 3. Wrap the pipe cleaners around the top popsicle stick to form reindeer antlers.
- 4. Glue the red pompom nose to the popsicle stick at the point of the triangle
  - 5. Tie the yarn around to make a decoration that can hang on your door, a tree or plant, or the bulletin board!