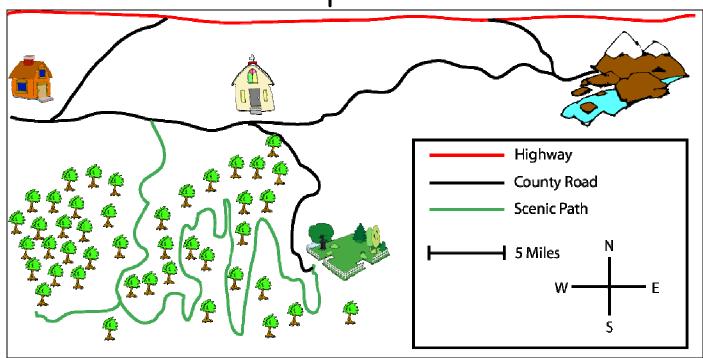

## Map Skills

I. If you take County Road from the house to the church, about how many miles would you travel to get there?\_\_\_\_\_

2. Which road gives you the shortest distance from the house to the park?

3. Which direction would you travel going from the house to the church?

4. What would be the fastest way to get from the house to the mountains?

5. About how many miles is it from the park to the mountains?

6. Which direction would you travel going from the mountains to the house?

7. According to this map, what is the only reason you would want to take the highway?

| Varne: |  |
|--------|--|
|        |  |