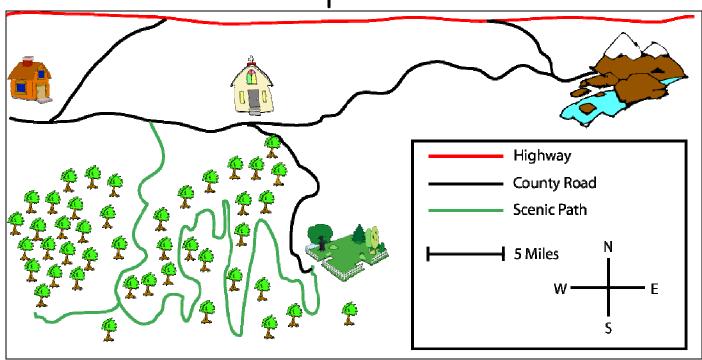

## Map Skills

I. If you take County Road from the house to the church, about how many miles would you travel to get there? <u>About 15 miles</u>

2. Which road gives you the shortest distance from the house to the park?

<u>County Road</u>

3. Which direction would you travel going from the house to the church?  $\underline{\text{East}}$ 

4. What would be the fastest way to get from the house to the mountains? <u>Highway</u>

5. About how many miles is it from the park to the mountains?

About 40 miles

6. Which direction would you travel going from the mountains to the house?  $\underline{West}$ 

7. According to this map, what is the only reason you would want to take the highway? <u>If you are traveling between the house and the mountains.</u>