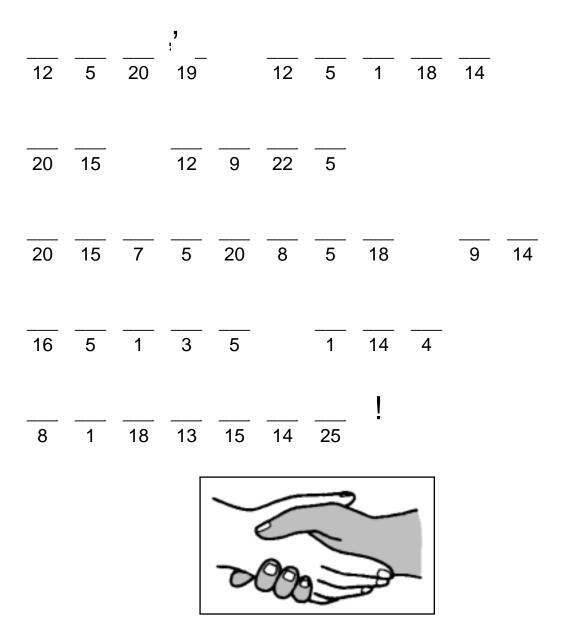

## Crack the Code

To find the secret message you will have to crack the code. Can you do it? Give it a try!

| A  | B  | C  | D  | E  | F  | G  | H  |    | J  | K  | L  | M  |
|----|----|----|----|----|----|----|----|----|----|----|----|----|
| 1  | 2  | 3  | 4  | 5  | 6  | 7  | 8  | 9  | 10 | 11 | 12 | 13 |
| N  | 0  | P  | Q  | R  | S  | Т  | U  | V  | W  | X  | Y  | Z  |
| 14 | 15 | 16 | 17 | 18 | 19 | 20 | 21 | 22 | 23 | 24 | 25 | 26 |

## **Answer Key**

Page 23 Let's learn to live together in peace and harmony!