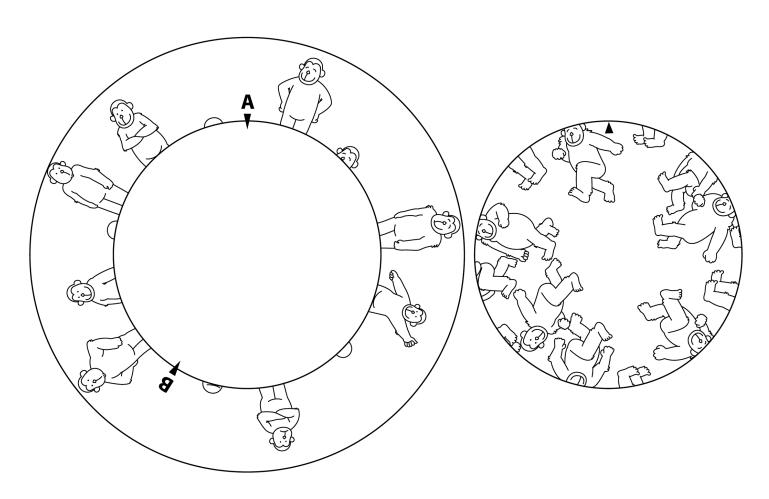

## **COUNT THE MONKEYS**

**Directions:** : Carefully cut out the small circle. Place the small circle in the center of the larger circle. Line up the arrow in the small circle with the arrow beneath the letter A in the large circle. This is position A. Now turn the small circle and line up its arrow with the arrow beneath the letter B in the large circle. This is position B. Answer the questions below.

| How many monkeys do you see in position A? _ |  |
|----------------------------------------------|--|
| How many monkeys do you see in position B? _ |  |
| How did the monkey disappear?                |  |
| , <u></u>                                    |  |
|                                              |  |
| Name                                         |  |